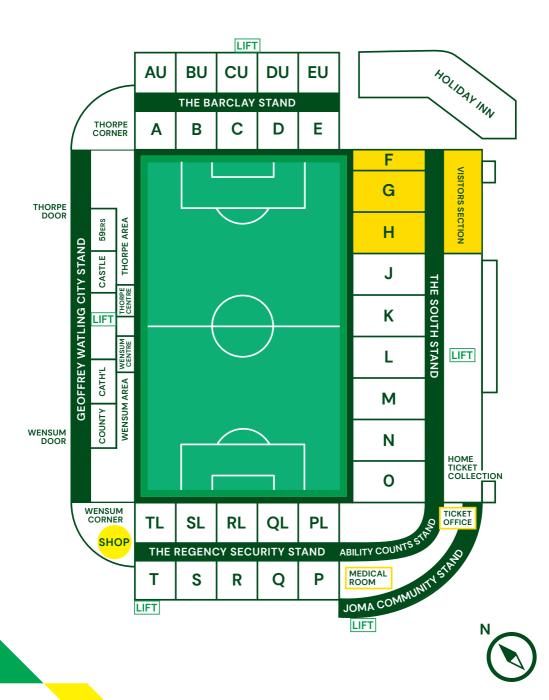

## **2024/25** SEASON TICKET PRICE MATRIX

|                                                                                           |           | UP TO<br>MARCH 15 | AFTER<br>MARCH 15 |
|-------------------------------------------------------------------------------------------|-----------|-------------------|-------------------|
| THE BARCLAY STAND &<br>THORPE CORNER<br>(CITY STAND)                                      | ADULT     | £545.50           | £583.00           |
|                                                                                           | OVER 75   | £333.50           | £357.00           |
|                                                                                           | OVER 65   | £369.00           | £395.00           |
|                                                                                           | AGE 18-20 | £240.50           | £257.50           |
|                                                                                           | AGE 12-17 | £197.00           | £210.00           |
|                                                                                           | AGE 2-11  | £138.50           | £148.00           |
| REGENCY SECURITY STAND<br>JOMA COMMUNITY STAND<br>WENSUM CORNER<br>(CITY STAND)           | ADULT     | £545.50           | £583.00           |
|                                                                                           | OVER 75   | £333.50           | £357.00           |
|                                                                                           | OVER 65   | £369.00           | £395.00           |
|                                                                                           | AGE 18-20 | £240.50           | £257.50           |
|                                                                                           | AGE 12-17 | £103.50           | £110.00           |
|                                                                                           | AGE 2-11  | £76.00            | £81.50            |
| WENSUM THORPE AREA<br>(CITY STAND)<br>SOUTH STAND BLOCKS<br>J, N & O                      | ADULT     | £557.50           | £597.00           |
|                                                                                           | OVER 65   | £376.00           | £402.00           |
|                                                                                           | AGE 18-20 | £328.00           | £350.00           |
|                                                                                           | AGE 12-17 | £212.50           | £227.50           |
|                                                                                           | AGE 2-11  | £138.00           | £148.00           |
| SOUTH STAND BLOCKS<br>K, L & M<br>WENSUM & THORPE<br>CENTRE SEATS (CITY STAND)            | ADULT     | £611.50           | £654.00           |
| COUNTY / CASTLE / 59'ERS /<br>CATHEDRAL LOUNGES<br>(CITY STAND)                           | ADULT     | £914.00           | £978.00           |
| ABILITY COUNTS OUTDOOR<br>PLATFORM/INDOOR<br>GALLERY<br>(ESCORTS AVAILABLE<br>ON REQUEST) | ADULT     | £545.00           | £582.00           |
|                                                                                           | OVER 75   | £333.50           | £357.00           |
|                                                                                           | OVER 65   | £369.00           | £395.00           |
|                                                                                           | AGE 18-20 | £240.50           | £257.50           |
|                                                                                           | AGE 12-17 | £103.50           | £110.00           |
|                                                                                           | AGE 2-11  | £76.00            | £81.50            |
| SOUTH STAND ACCESS<br>AREAS J, N & O                                                      | ADULT     | £557.50           | £597.00           |
|                                                                                           | OVER 65   | £376.00           | £402.00           |
|                                                                                           | AGE 18-20 | £328.00           | £350.00           |
|                                                                                           | AGE 12-17 | £212.50           | £227.50           |
|                                                                                           | AGE 2-11  | £138.00           | £148.00           |