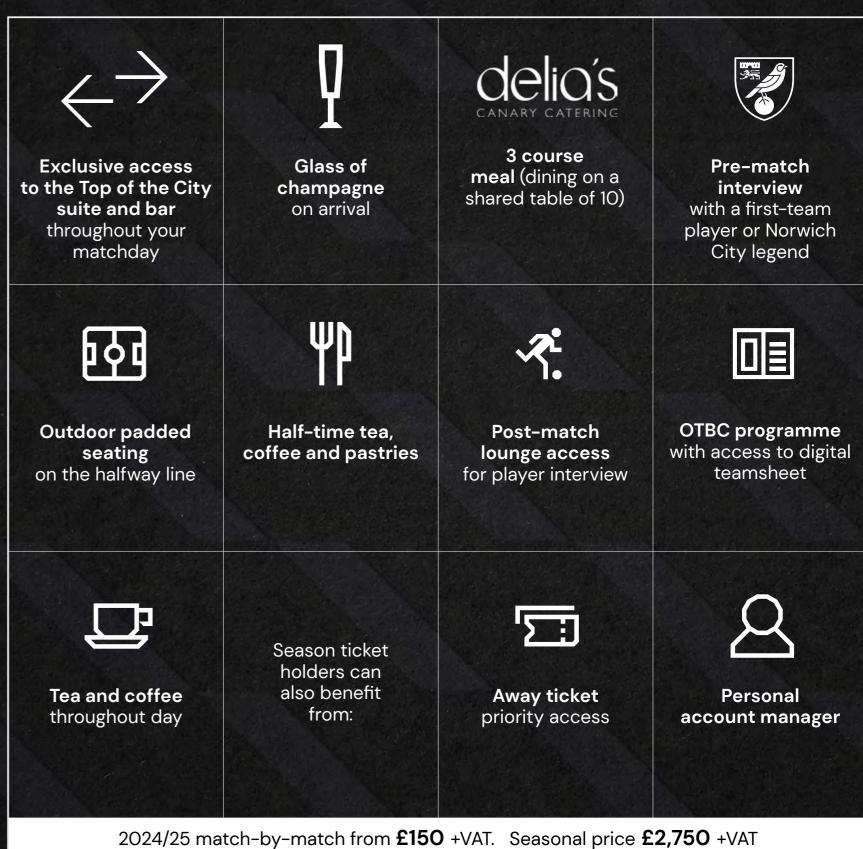

EDUCATION HUB 3<sup>RD</sup> FLOOR: EXEC. BOXES 28-42, THE LEGENDS MATCHDAY CLUB/TOP OF THE CITY





#### THE SOUTH STAND EXECUTIVE BOX

The ultimate private matchday experience



2024/25 seasonal price £40,000 +VAT. 3-year pricing available on request.



#### THE REGENCY SECURITY STAND EXECUTIVE BOX

A selection of executive boxes each offering private, self-contained match-viewing



Away ticket priority access

**Entry to Partners** 

Football Fair

played at Carrow

Road off-season

2

Personal account manager

Non-matchday box access unlimited use for meetings/events

2024/25 seasonal price £20,000 +VAT. 3-year pricing available on request.



# THE BOARDROOM

The most sought-after season ticket at Carrow Road





# THE LEGENDS MATCHDAY CLUB

Enjoy panoramic views of the stadium





# DELIA'S RESTAURANT AND BAR

Dine in the comfort of Delia Smith's only restaurant and enjoy the finest locally-sourced fresh food





# THE TOP OF THE TERRACE

Offering spectacular views of Carrow Road in all its glory



2024/25 match-by-match from  $\pounds 125$  +VAT.

Seasonal price (Top of the Terrace) £1,600 +VAT, (Sir Arthur South seating) £1,700 +VAT.



# CLUB 101

Club 101 was formed at the birth of the River End Stand and has had its own committee since its first meeting on September 19, 1981





#### THE MATCH SPONSOR

Carrow Road's premium sponsorship package with private box, seating and dining



2024/25 match-by-match from **£3,000** +VAT

A full-page advert in the matchday programme Matchday PA announcement Company logo to feature on all stadium concourse TVs Your c