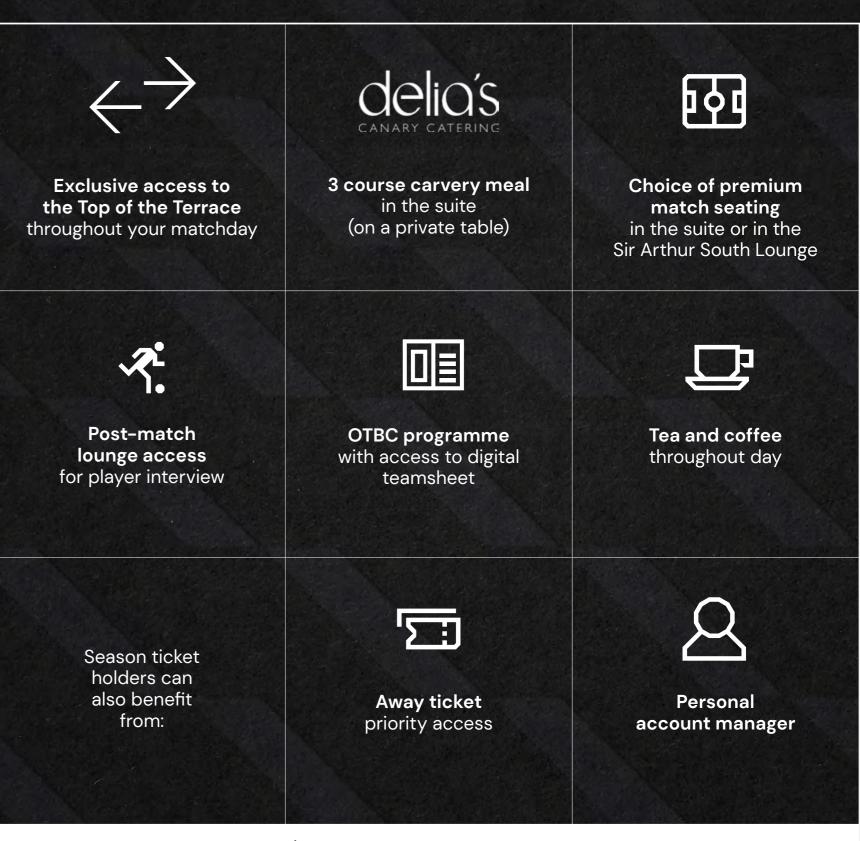

# THE TOP OF THE TERRACE

Offering spectacular views of Carrow Road in all its glory

2024/25 match-by-match from  $\pounds 125$  +VAT.

Seasonal price (Top of the Terrace) £1,600 +VAT, (Sir Arthur South seating) £1,700 +VAT.