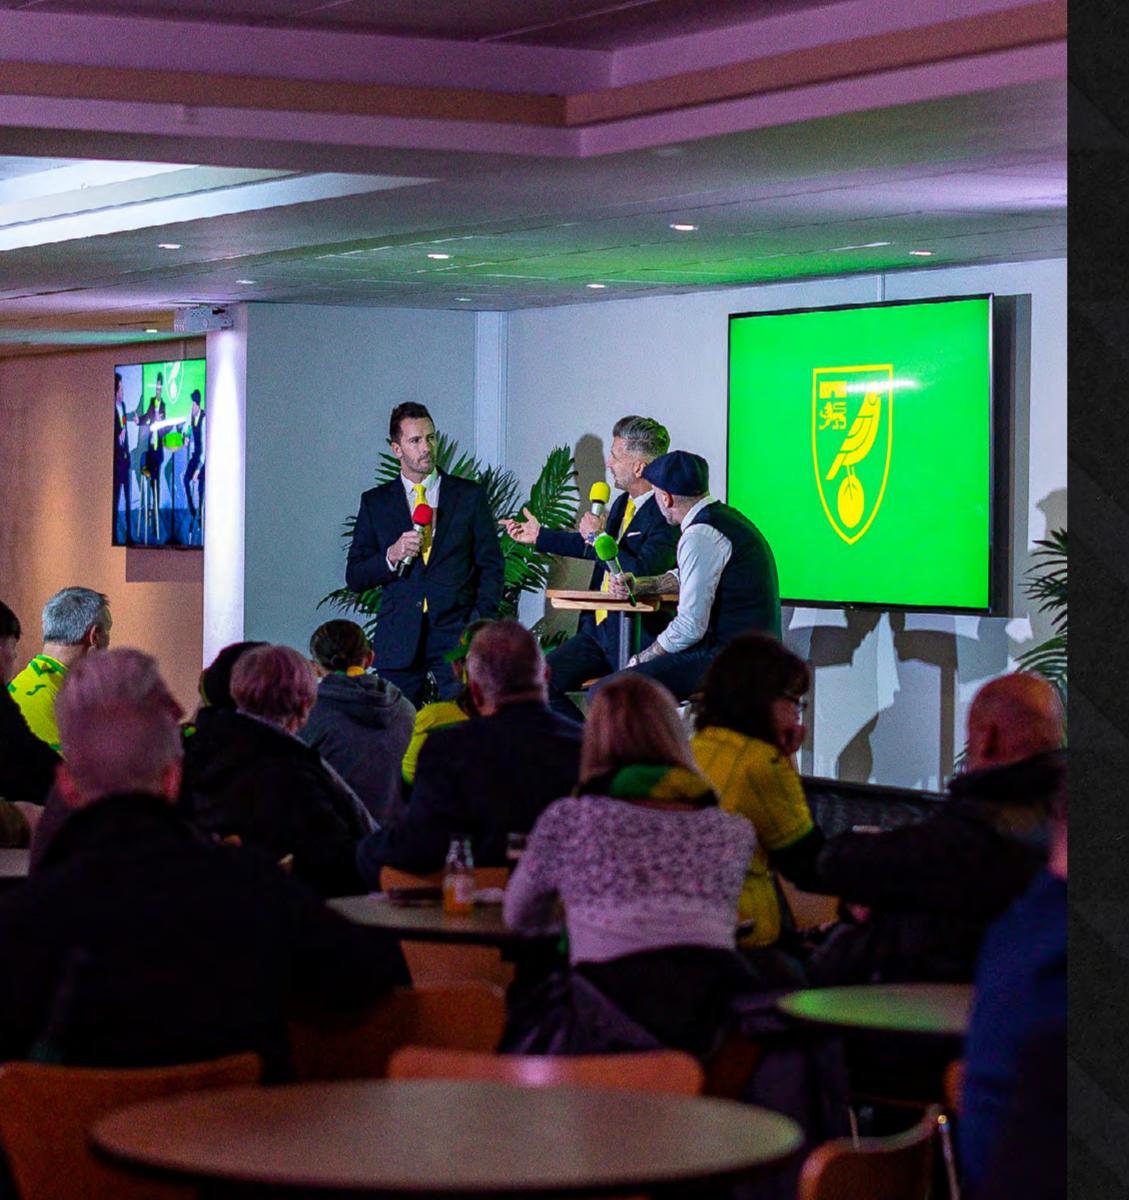

# FAN OF THE MATCH

For the Norwich City Superfan, this is a day that you'll never forget.

2024/25 match-by-match from **£240** +VAT