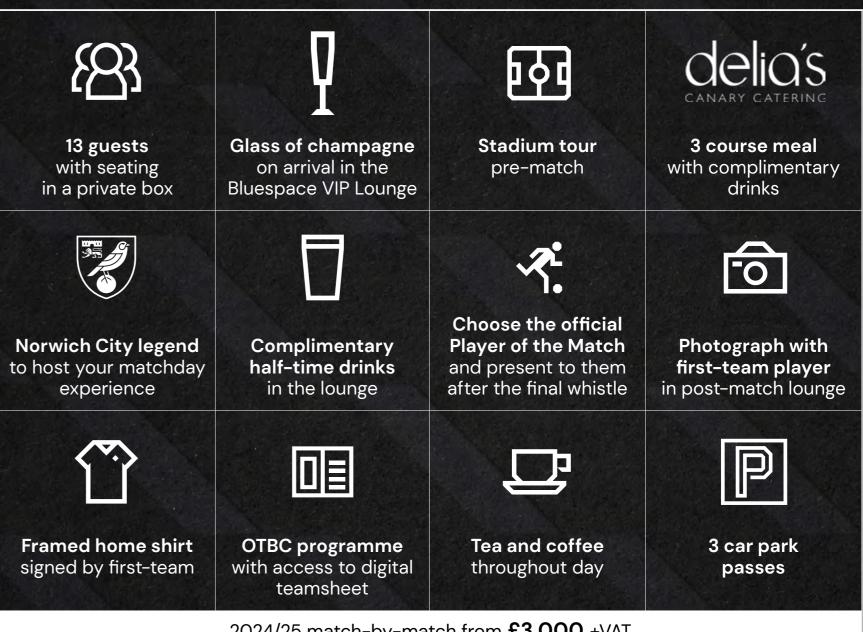

#### THE MATCH SPONSOR

Carrow Road's premium sponsorship package with private box, seating and dining

2024/25 match-by-match from **£3,000** +VAT

A full-page advert in the matchday programme Matchday PA announcement Company logo to feature on all stadium concourse TVs Your company name on the digital teamsheet Company logo to feature on the big screen pre-match and scoreboard at half-time Company logo to feature on your sponsored match's page on the club's official website