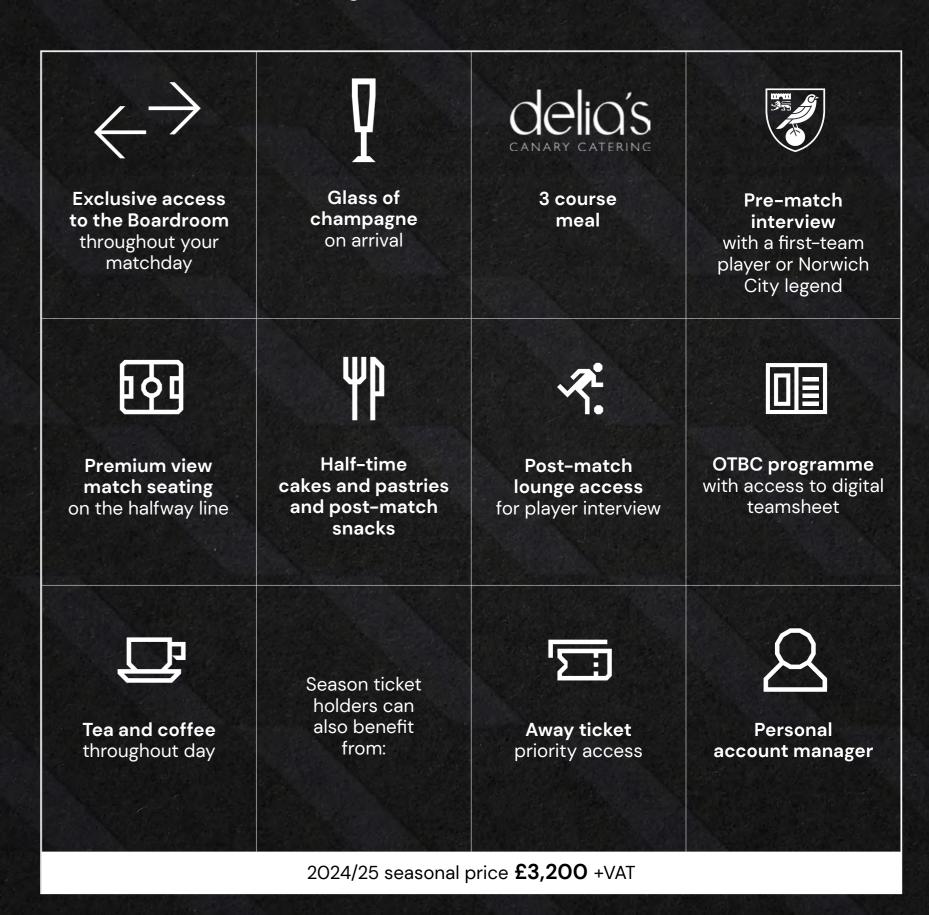

LOUNGE 2<sup>ND</sup> FLOOR: CLUB 101, THE CRITERION BAR, FOUNDATION: EDUCATION HUB 3<sup>RD</sup> FLOOR: EXEC. BOXES 28-42, THE LEGENDS MATCHDAY CLUB/TOP OF THE CITY





#### THE SOUTH STAND EXECUTIVE BOX

The ultimate private matchday experience



2024/25 seasonal price £40,000 +VAT. 3-year pricing available on request.



#### THE REGENCY SECURITY STAND EXECUTIVE BOX

A selection of executive boxes each offering private, self-contained match-viewing



Away ticket priority access

**Entry to Partners** 

Football Fair

played at Carrow

Road off-season

2

Personal account manager

Non-matchday box access unlimited use for meetings/events

2024/25 seasonal price £20,000 +VAT. 3-year pricing available on request.



# THE BOARDROOM

The most sought-after season ticket at Carrow Road





# THE LEGENDS MATCHDAY CLUB

Enjoy panoramic views of the stadium





# DELIA'S RESTAURANT AND BAR

Dine in the comfort of Delia Smith's only restaurant and enjoy the finest locally-sourced fresh food





# THE TOP OF THE TERRACE

Offering spectacular views of Carrow Road in all its glory



2024/25 match-by-match from  $\pounds 125$  +VAT.

Seasonal price (Top of the Terrace) £1,600 +VAT, (Sir Arthur South seating) £1,700 +VAT.



# CLUB 101

Club 101 was formed at the birth of the River End Stand and has had its own committee since its first meeting on September 19, 1981





#### THE MATCH SPONSOR

Carrow Road's premium sponsorship package with private box, seating and dining



2024/25 match-by-match from **£3,000** +VAT

A full-page advert in the matchday programme Matchday PA a