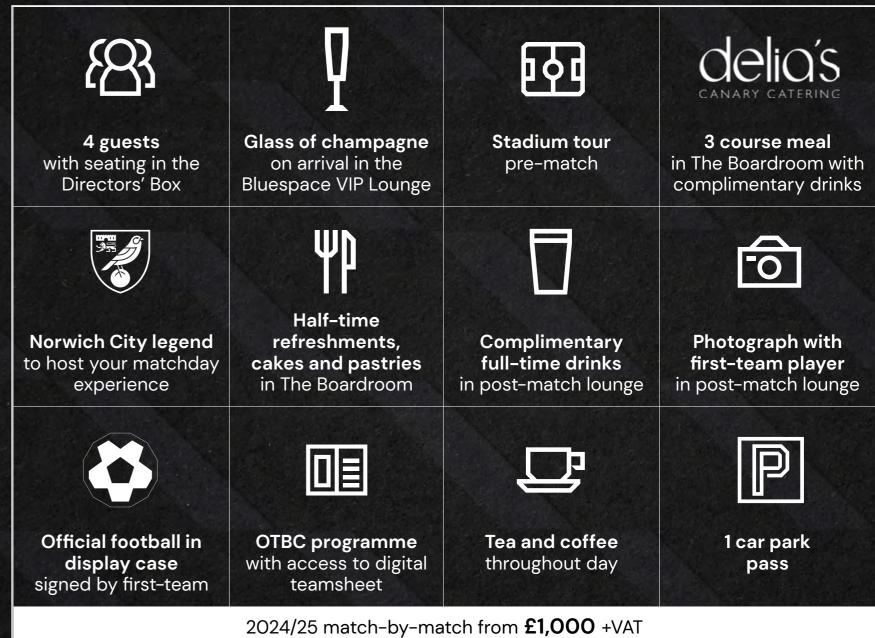

#### THE MATCHBALL SPONSOR

An outstanding matchday experience for up to four guests.

A half-page advert in the matchday programme Matchday PA announcement Company logo to feature on all stadium concourse TVs Your company name on the digital teamsheet Company logo to feature on the big screen pre-match and scoreboard at half-time