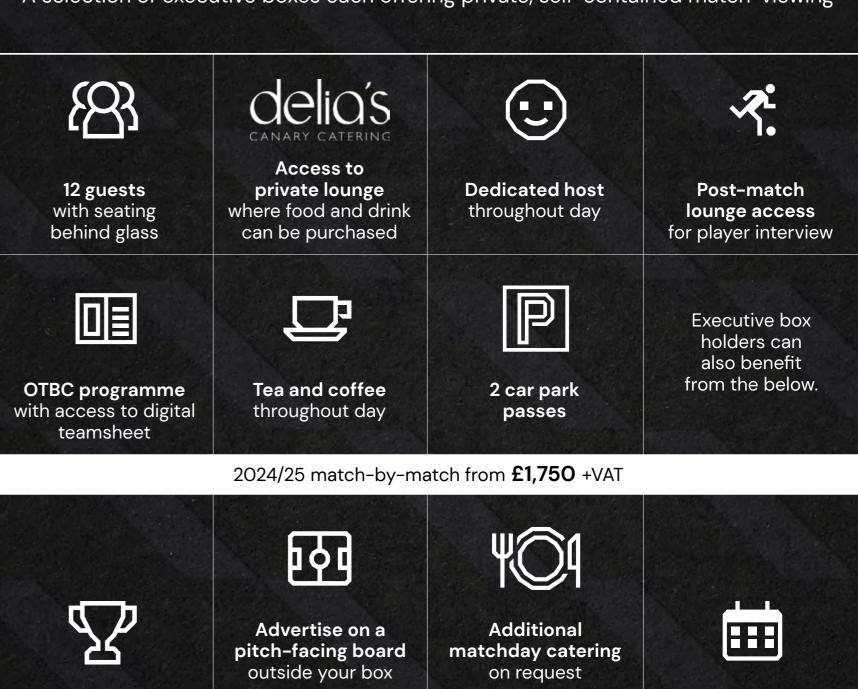

#### THE REGENCY SECURITY STAND EXECUTIVE BOX

A selection of executive boxes each offering private, self-contained match-viewing

Away ticket priority access

**Entry to Partners** 

Football Fair

played at Carrow

Road off-season

2

Personal account manager

Non-matchday box access unlimited use for meetings/events

2024/25 seasonal price £20,000 +VAT. 3-year pricing available on request.