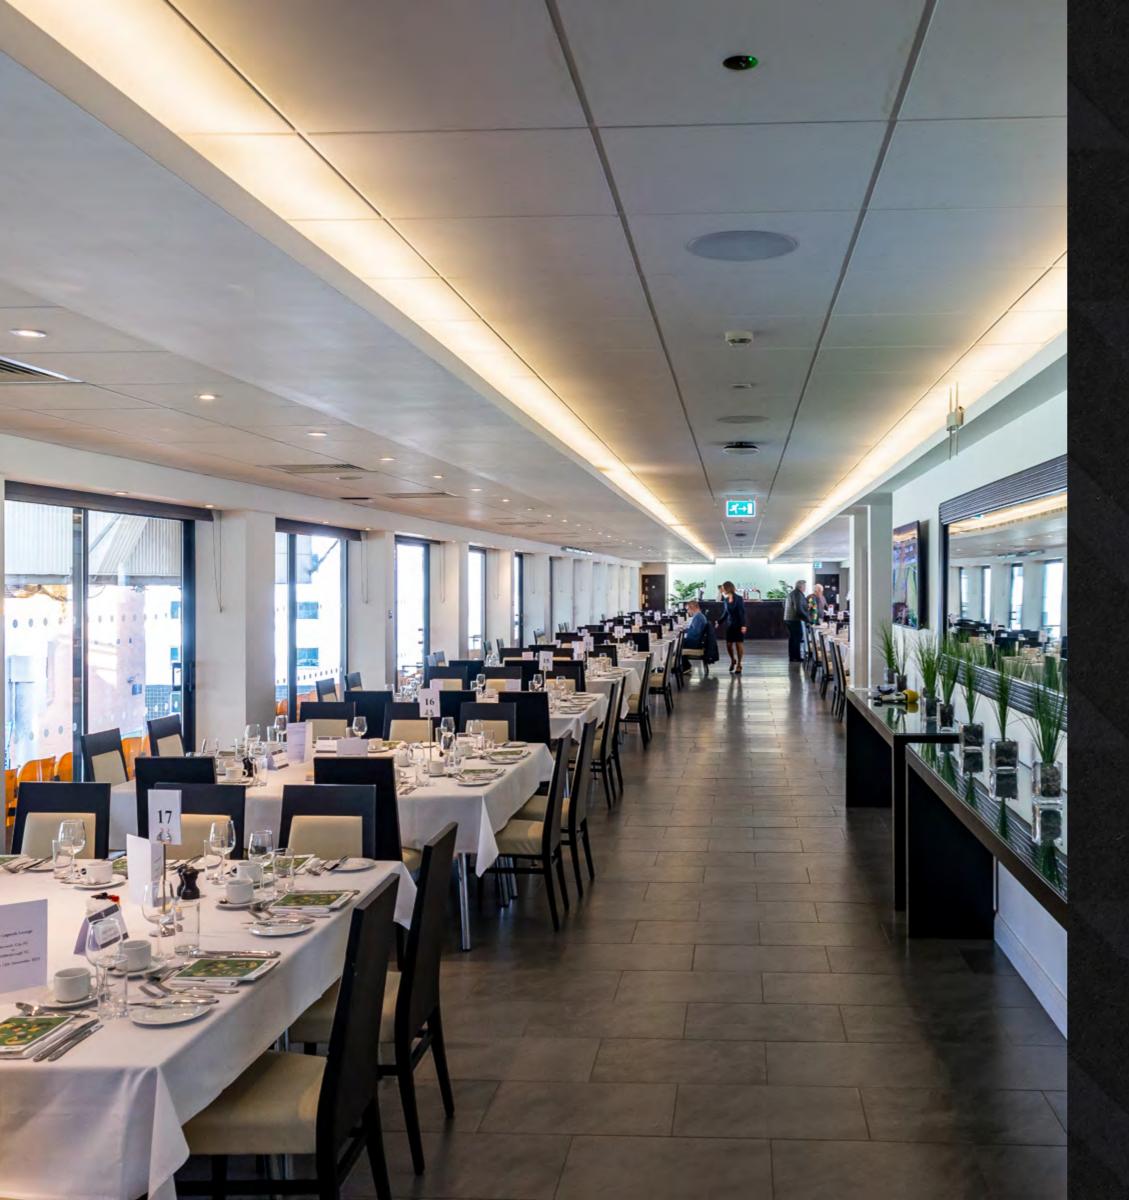

OUNGE 2<sup>ND</sup> FLOOR: CLUB 101, THE CRITERION BAR, FOUNDATION: EDUCATION HUB 3<sup>RD</sup> FLOOR: EXEC. BOXES 28-42, THE LEGENDS MATCHDAY CLUB/TOP OF THE CITY





#### THE SOUTH STAND EXECUTIVE BOX

The ultimate private matchday experience



2024/25 seasonal price £40,000 +VAT. 3-year pricing available on request.



#### THE REGENCY SECURITY STAND EXECUTIVE BOX

A selection of executive boxes each offering private, self-contained match-viewing



Away ticket priority access

**Entry to Partners** 

Football Fair

played at Carrow

Road off-season

2

Personal account manager

Non-matchday box access unlimited use for meetings/events

2024/25 seasonal price £20,000 +VAT. 3-year pricing available on request.



# THE BOARDROOM

The most sought-after season ticket at Carrow Road





# THE LEGENDS MATCHDAY CLUB

Enjoy panoramic views of the stadium





# DELIA'S RESTAURANT AND BAR

Dine in the comfort of Delia Smith's only restaurant and enjoy the finest locally-sourced fresh food





# THE TOP OF THE TERRACE

Offering spectacular views of Carrow Road in all its glory



2024/25 match-by-match from  $\pounds 125$  +VAT.

Seasonal price (Top of the Terrace) £1,600 +VAT, (Sir Arthur South seating) £1,700 +VAT.



# CLUB 101

Club 101 was formed at the birth of the River End Stand and has had its own committee since its first meeting on September 19, 1981





#### THE MATCH SPONSOR

Carrow Road's premium sponsorship package with private box, seating and dining



2024/25 match-by-match from **£3,000** +VAT

A full-page advert in the matchday programme Matchday PA ann