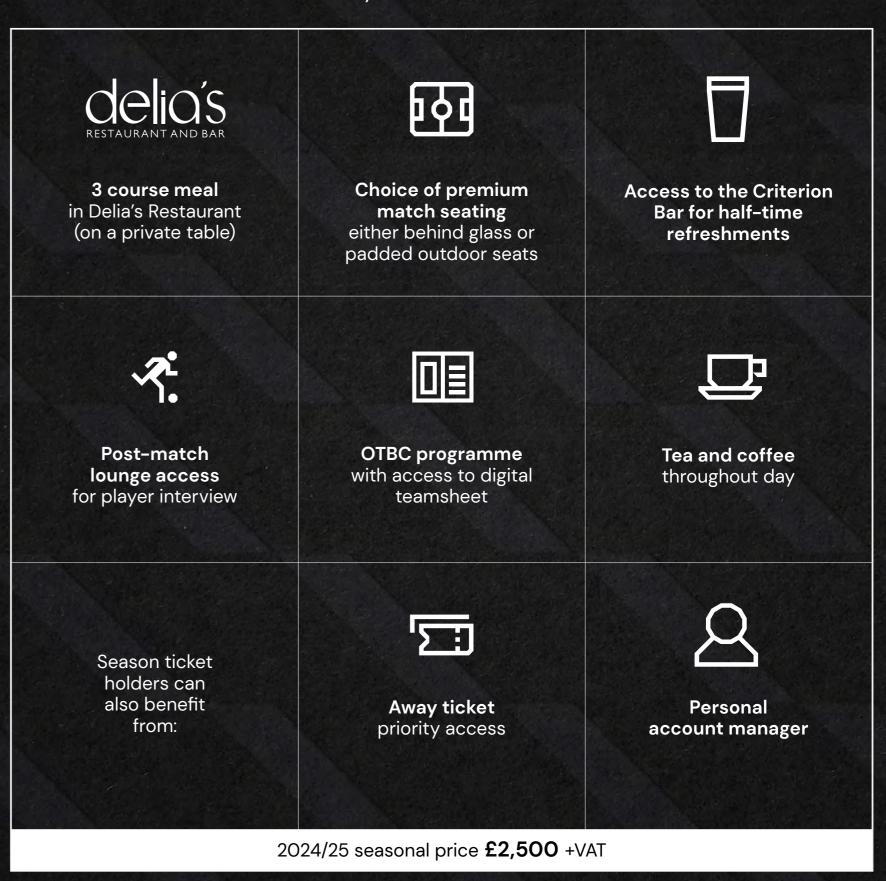

# DELIA'S RESTAURANT AND BAR

Dine in the comfort of Delia Smith's only restaurant and enjoy the finest locally-sourced fresh food