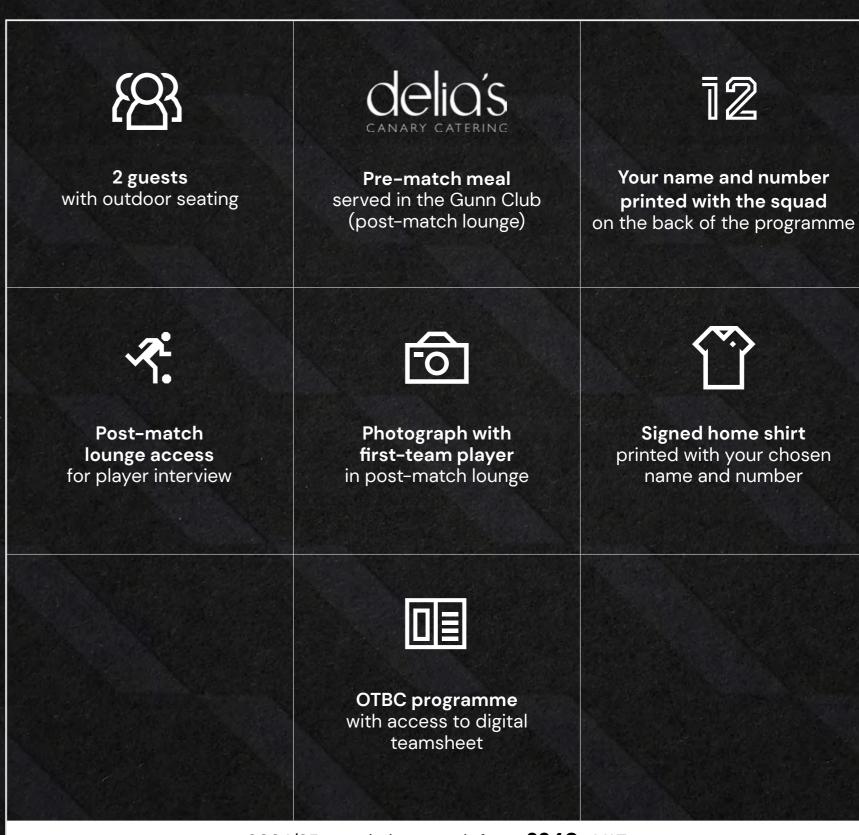

#### THE CELEBRATION

Perfect for two people celebrating any occasion!

2 guests
with seating
behind glass in the Top
of the Terrace

Glass of champagne on arrival in the Bluespace VIP Lounge

Stadium tour pre-match

3 course meal in Delia's Restaurant (on a shared table)

Norwich City legend to host your matchday experience

Your chosen message to appear on the digital teamsheet and big screen at half-time

Post-match lounge access for player interview

Gift of either a shirt cake or bottle of champagne

OTBC programme with access to digital teamsheet

2024/25 match-by-match from £350 +VAT