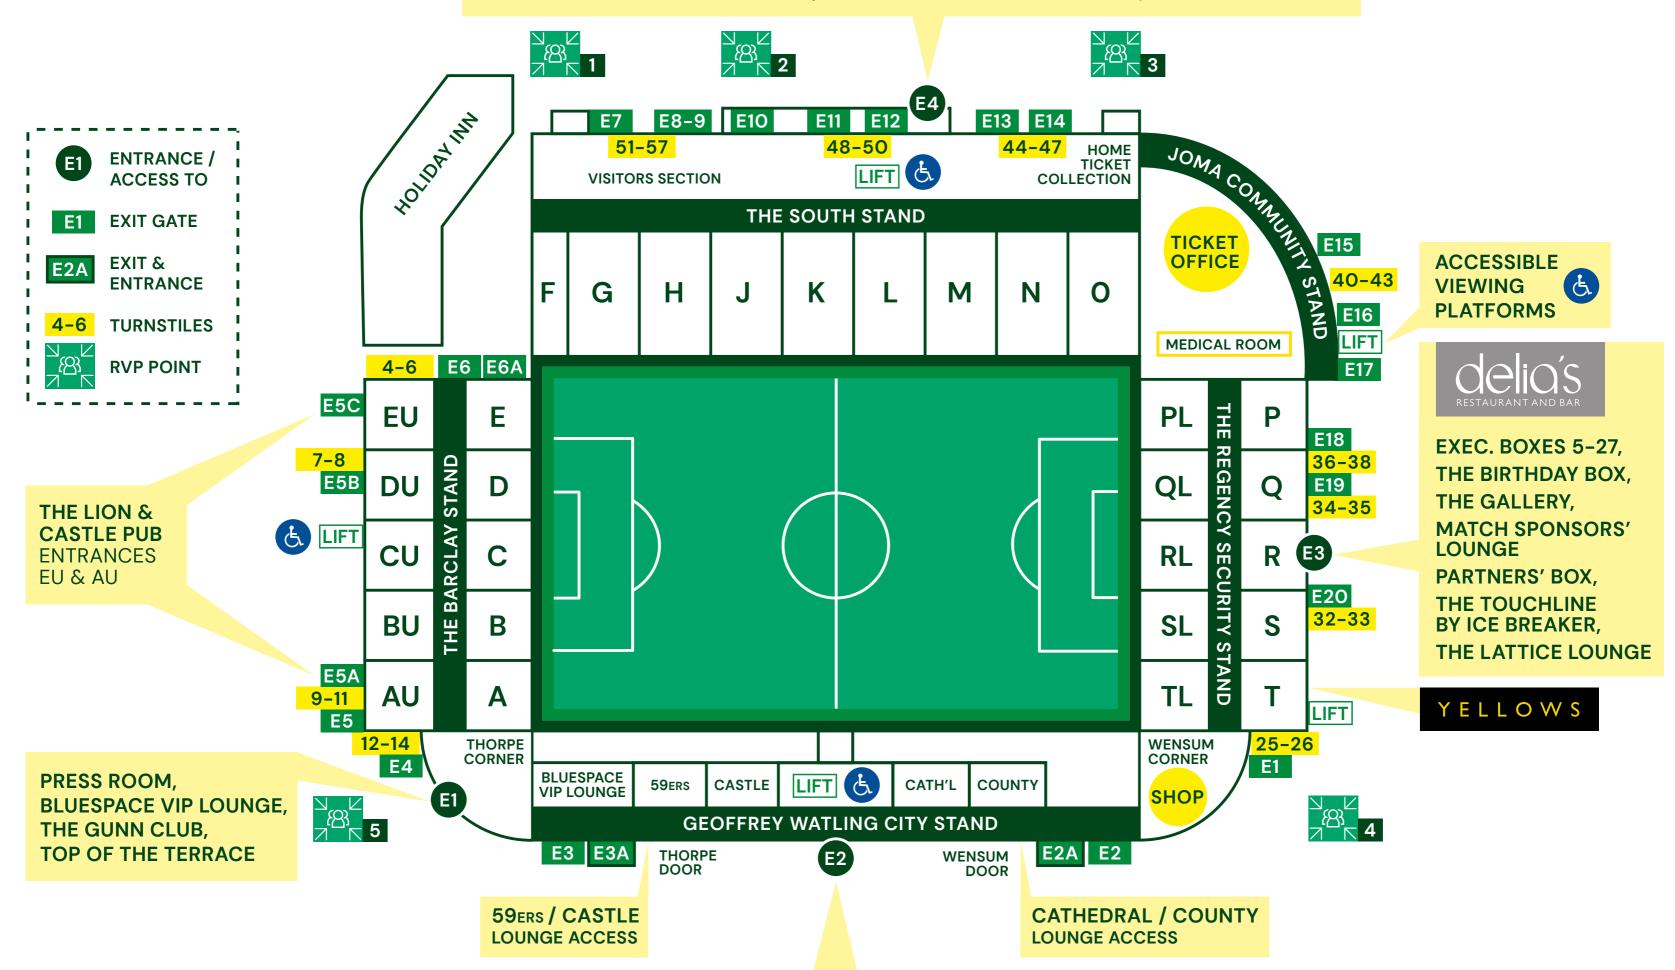

#### MAIN RECEPTION

1<sup>ST</sup> FLOOR: MAIN CLUB OFFICE, COMMUNITY SPORTS FOUNDATION, PLAYERS' LOUNGE 2<sup>ND</sup> FLOOR: CLUB 101, THE CRITERION BAR, FOUNDATION: EDUCATION HUB 3<sup>RD</sup> FLOOR: EXEC. BOXES 28-42, THE LEGENDS MATCHDAY CLUB/TOP OF THE CITY