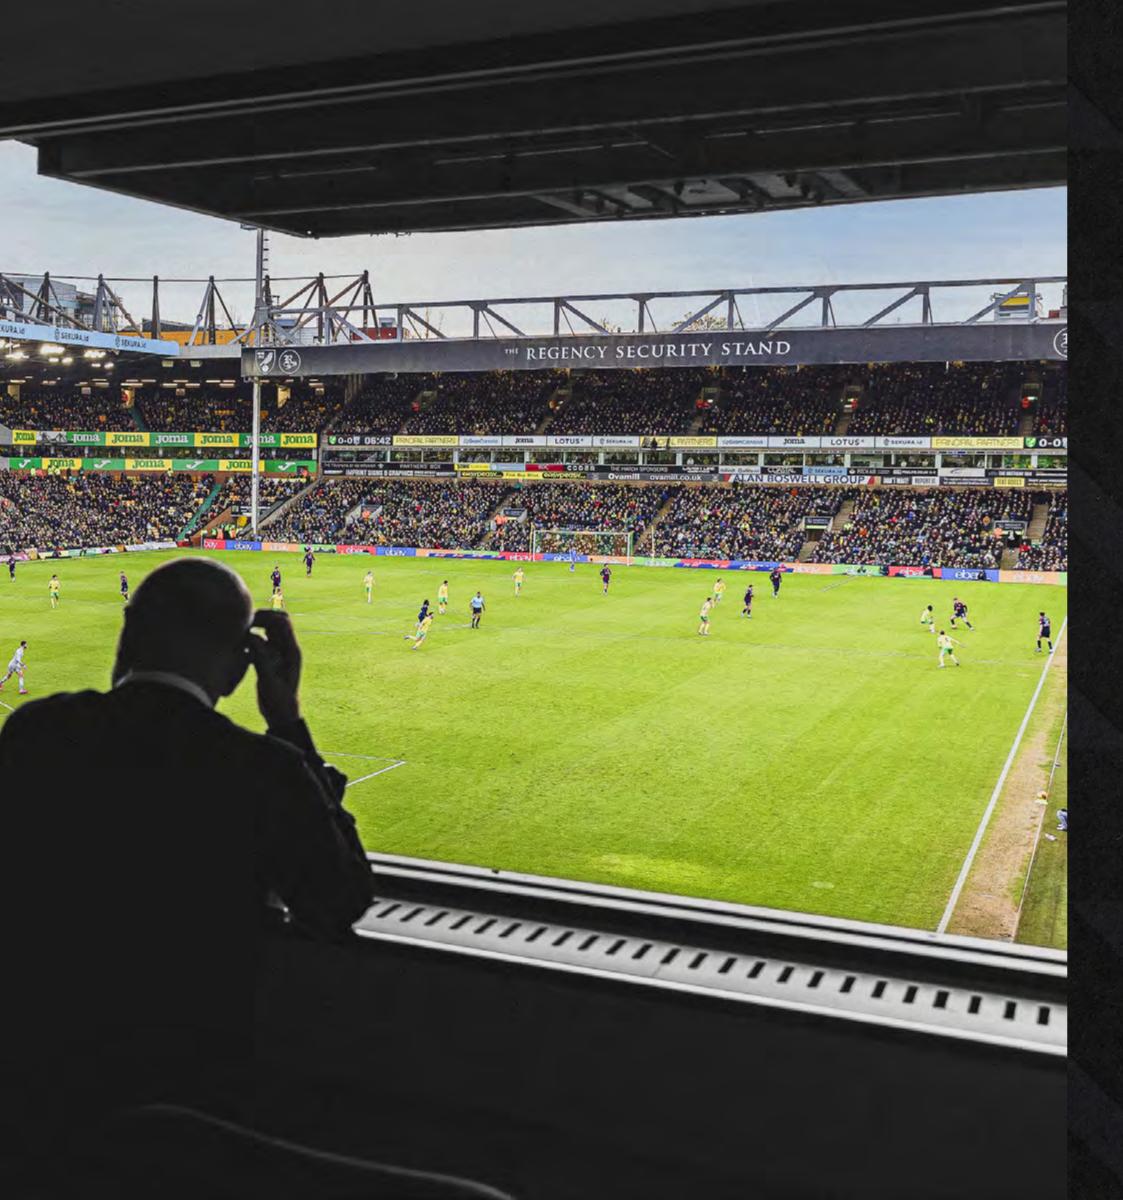

# THE TOP OF THE TERRACE

Offering spectacular views of Carrow Road in all its glory

2024/25 match-by-match from  $\pounds 125$  +VAT.

Seasonal price (Top of the Terrace) £1,600 +VAT, (Sir Arthur South seating) £1,700 +VAT.