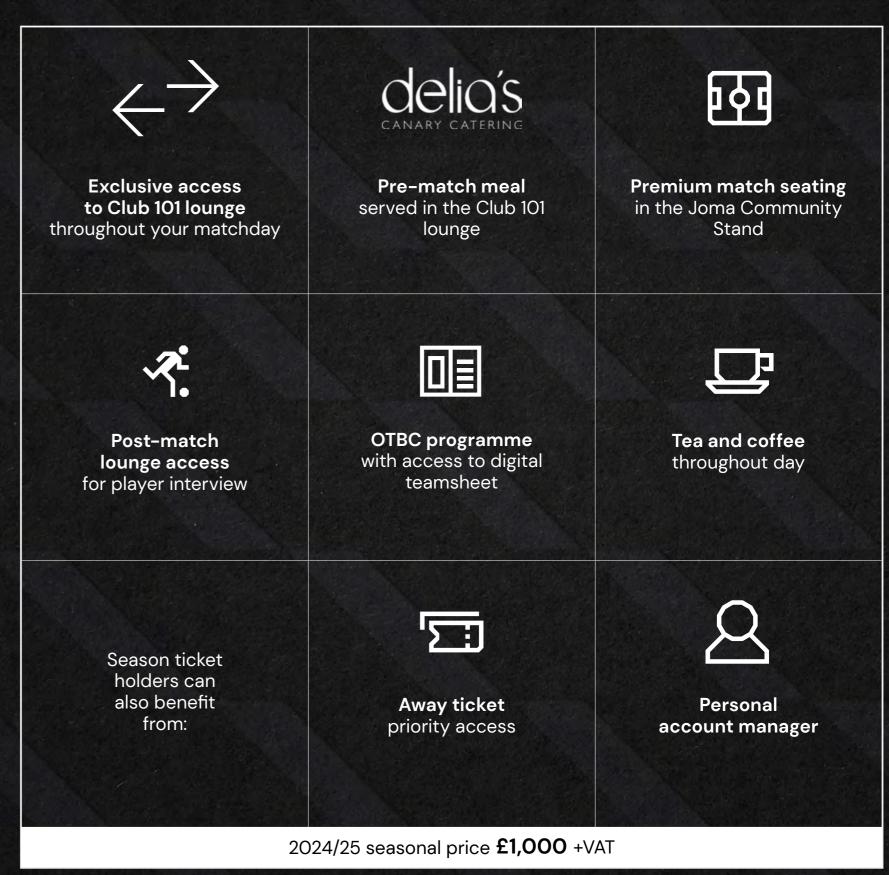

# CLUB 101

Club 101 was formed at the birth of the River End Stand and has had its own committee since its first meeting on September 19, 1981