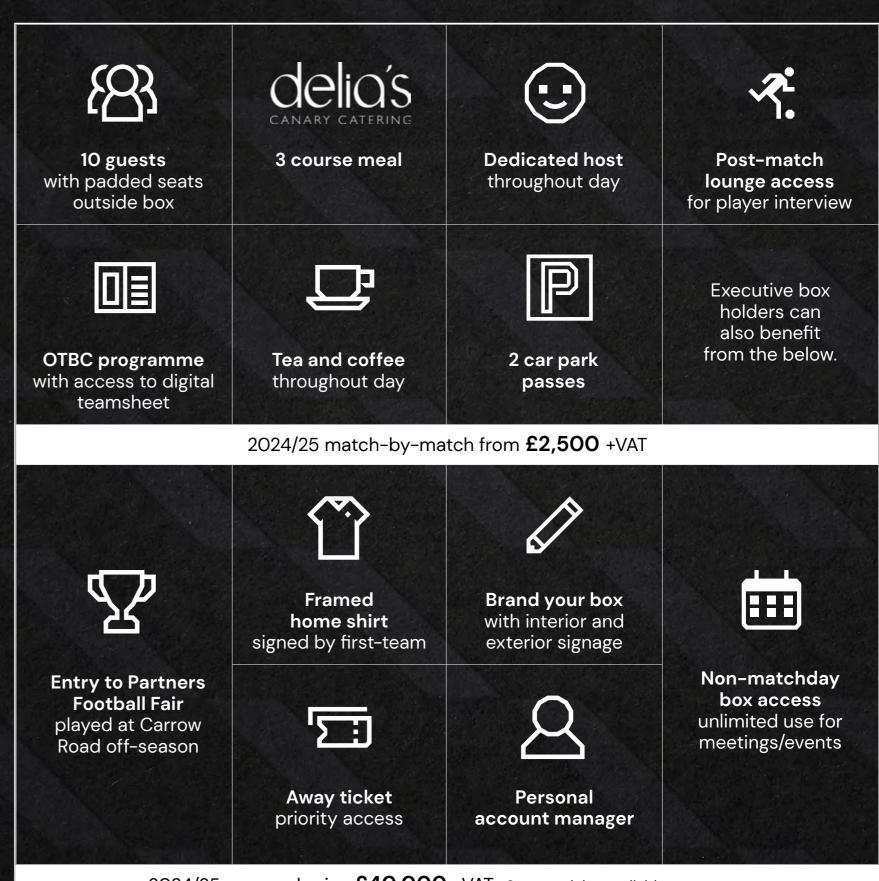

#### THE REGENCY SECURITY STAND EXECUTIVE BOX

A selection of executive boxes each offering private, self-contained match-viewing

Away ticket priority access

**Entry to Partners** 

Football Fair

played at Carrow

Road off-season

2

Personal account manager

Non-matchday box access unlimited use for meetings/events

2024/25 seasonal price £20,000 +VAT. 3-year pricing available on request.