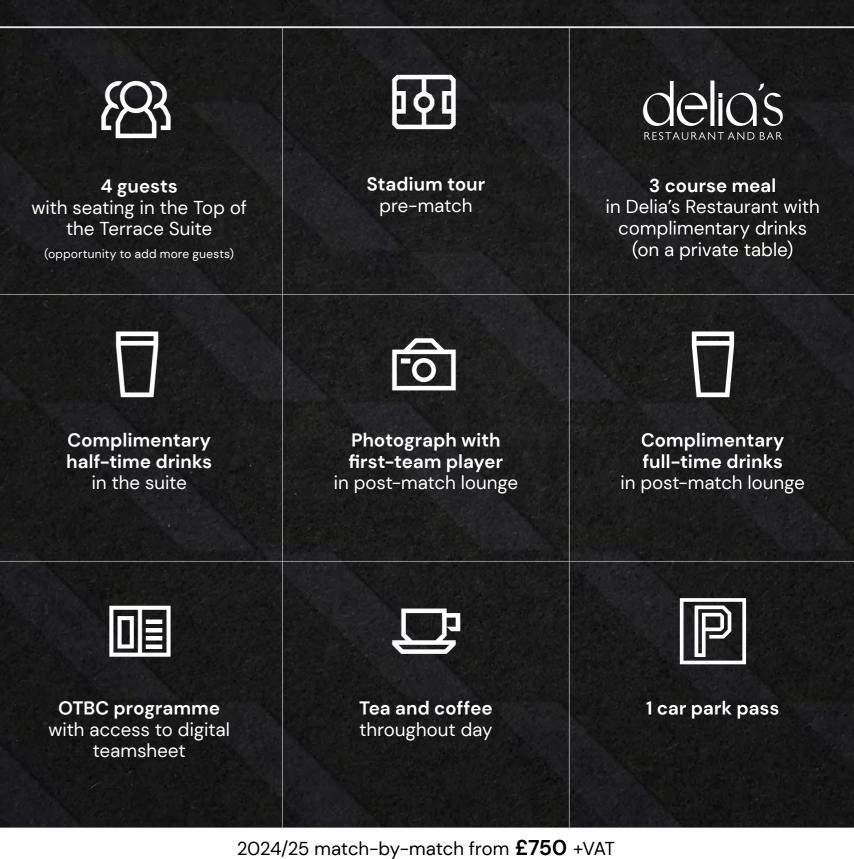

#### THE CARROW ROAD EXPERIENCE

Experience all Carrow Road has to offer, whether with clients, family or friends.

#### THE CELEBRATION

Perfect for two people celebrating any occasion!

2 guests
with seating
behind glass in the Top
of the Terrace

Glass of champagne on arrival in the Bluespace VIP Lounge

Stadium tour pre-match

3 course meal in Delia's Restaurant (on a shared table)

Norwich City legend to host your matchday experience

Your chosen message to appear on the digital teamsheet and big screen at half-time

Post-match lounge access for player interview

Gift of either a shirt cake or bottle of champagne

OTBC programme with access to digital teamsheet

2024/25 match-by-match from £350 +VAT