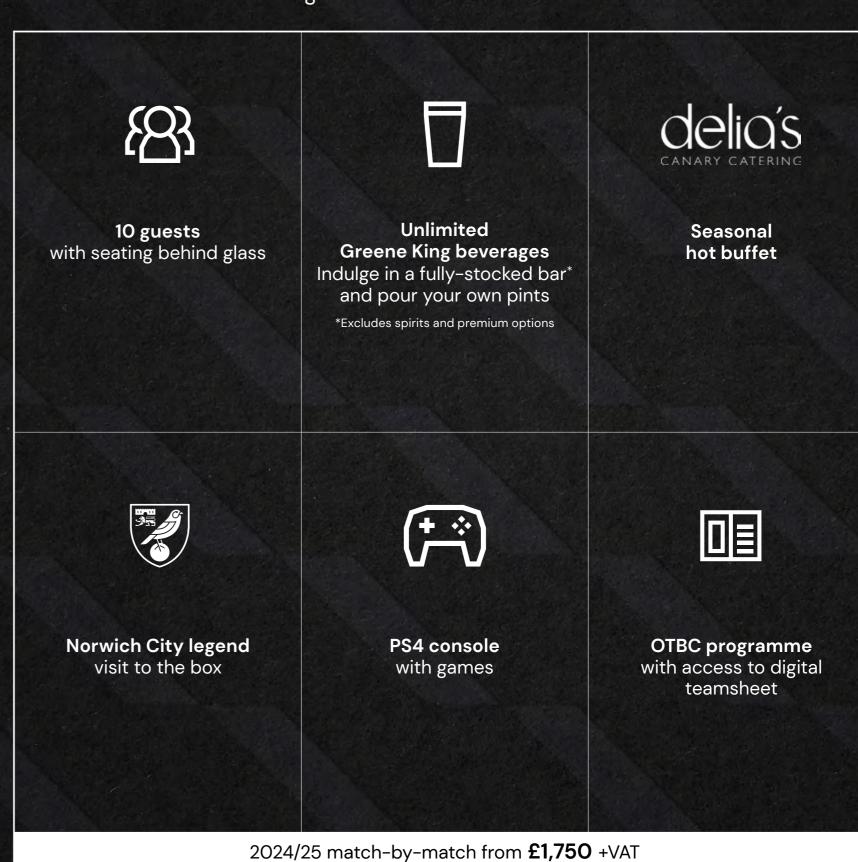

#### THE SOUTH STAND EXECUTIVE BOX

The ultimate private matchday experience

2024/25 seasonal price £40,000 +VAT. 3-year pricing available on request.

#### THE REGENCY SECURITY STAND EXECUTIVE BOX

A selection of executive boxes each offering private, self-contained match-viewing

Away ticket priority access

**Entry to Partners** 

Football Fair

played at Carrow

Road off-season

2

Personal account manager

Non-matchday box access unlimited use for meetings/events

2024/25 seasonal price £20,000 +VAT. 3-year pricing available on request.